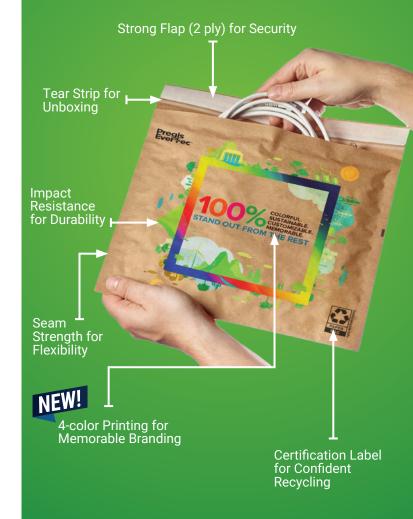

# EverTec delivers for customers, supply chains, budgets...and, oh yeah, the planet.

- **Premium damage protection** Padded construction with strong bottom and side heat sealing, cushions the package for high-impact resistance.
- **Right-sized for shipping** Variable sizes to accommodate the widest range of items and fit more right-sized packages on every truck.
- **Ultra-efficient box replacement** HALF the cost and effort of manual box applications, increasing warehouse efficiency.
- Rave user reviews Sustainable materials, plus custom printing and an easy pull-tear strip create a "WOW!" customer experience where satisfaction meets sustainability.
- **Durable "Everlasting" performance** Highly puncture resistant, with flexible 'give" to protect the precious cargo through every last trip.
- Easy to recycle Slam-dunk these mailers into recycling bins to restart the cycle of green enterprise, mailing worldwide.
- **True "Evergreen" solution** Eliminates landfill waste by reducing damaged items, and creates a circular recycling stream, protecting what's inside and out.
- Stand out from the rest Create even more "WOW!" customer experiences with 4-color printing and the ability to custom-design packaging with multi-colored images or designs.

### **POWER-PACKED BENEFITS**