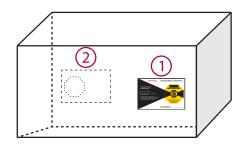

## **ShockWatch® 2 Mounting Instructions**

- 1) Mount the ShockWatch 2 Impact Indicator in the lower third of the package/pallet as close to the edge as possible. Avoid the center of the package because the mounting locations should be structurally sound.
- 2) If the package is twice as long as it is wide, use two ShockWatch 2 Impact Indicators. Place a second indicator in the same position on the opposite side of the package.

- 3) Place the Alert Sticker on your bill of lading as a reminder to receivers to check the ShockWatch 2 indicator immediately upon arrival.
- 4) While these instructions are considered best practices, each situation may be different. If you have any questions or would like to reorder, please contact your SpotSee Sales representative or call (800) 527-9497 or +1 (214) 736-4580 or email: info@spotsee.io
- 5. To reorder, call (800) 846-2468 or email orders@spotsee.io